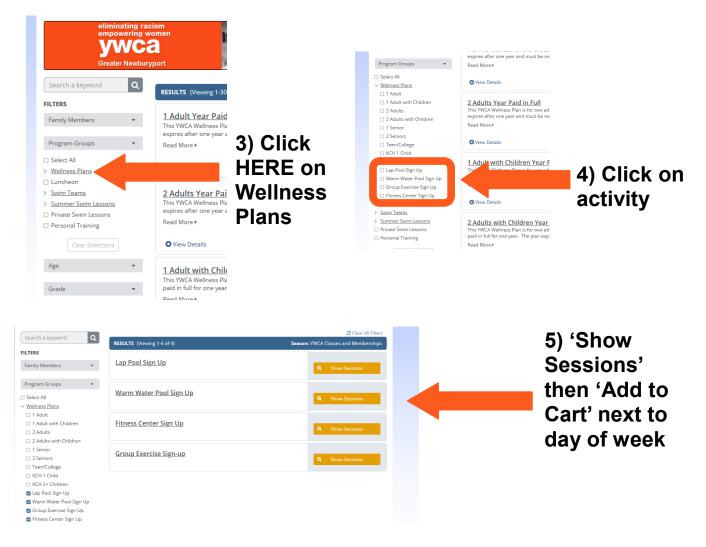

## Signing up for Group Exercise, Fitness Center, Lap Pool or Warm Water Pool

- 1) Sign into Community Pass by clicking the orange bar 'Online Program Registration'
- 2) After you log in then 'Click Here to Register', then press 'Continue' next to YWCA Classes and Membership. Review your information and click 'Continue' at the bottom of the page

- 6) Select the participant you are registering and press 'Save' to see available times. Choose time of appointment and 'Save'
- 7) Go up to top right corner of page and select 'Checkout' and follow prompts until 'Finish'. To confirm you have registered, check your email for a receipt!
- 8) There is NO additional cost for active members
- 9) Registration for all member programming goes live 3 days in advance at 6PM
- 10) You may enter the YWCA no sooner than 5 minutes before your appointment time to check in